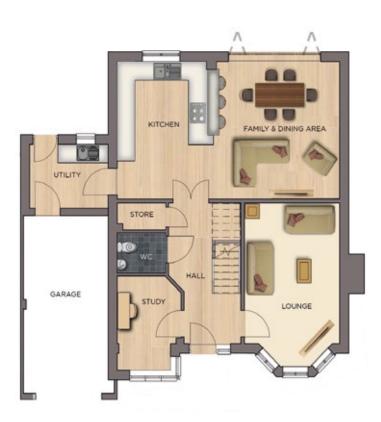

## **GROUND FLOOR** Lounge

3.4 x 5.6m (Max)

11' 2 x 18' 5 (Max)

Study

3.2m x 2.3m

10' 6 x 7' 7

wc

1.7 x 1.4m

5'7 x 4'7

Kitchen / Dining 8.0m x 4.7m 26' 3 x 15' 5

> Utility 2.8m x 2.2m 9' 3 x 7' 3

Store 1.7m x 0.9m 5' 7 x 3' 0

Garage 6.0m x 3.1m (Max) 19' 9 x 10' 2 (Max)

Master Bedroom 5.6m x 3.5m (Max) 18' 5 x 11' 6 (Max)