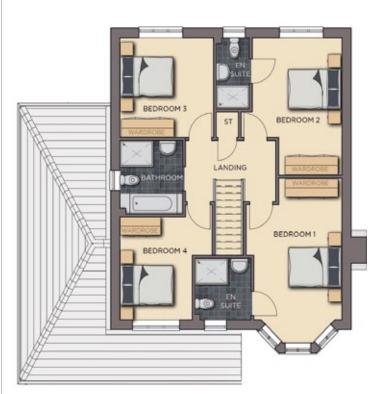

5'7 x 4'7

Kitchen / Dining 8.0m x 4.7m 26' 3 x 15' 5

> Utility 2.8m x 2.2m 9' 3 x 7' 3

Store 1.7m x 0.9m 5' 7 x 3' 0

Garage 6.0m x 3.1m (Max) 19' 9 x 10' 2 (Max)

Master Bedroom 5.6m x 3.5m (Max) 18' 5 x 11' 6 (Max)

> En-suite 1 2.1m x 2.0m 6' 11 x 6' 7

Bedroom 2 4.7m x 3.6m (Max)

En-suite 2 2.4m x 1.2m 7' 11" x 4' 0

**FIRST FLOOR** 

Bedroom 3 3.4m x 3.4m 11' 2 x 11' 2

Bedroom 4 3.5m x 3.3m (Max) 11' 6 x 10' 10 (Max) Bathroom 2.5m x 2.3m 8' 3" x 7' 7

Store 0.9m x 0.8m 3' 0" x 2' 8"

15' 5 x 11' 10 (Max)

Benefits include ...

Beautiful SieMatic kitchen by Stuart Frazer with integrated NEFF appliances & Essentials wine cooler | 5 burner induction hob and glass splashback | Skylights & bifold doors leading to fully fenced & turfed garden with patio | White Vitra sanitaryware with Hansgrohe fittings | Porcelanosa tiling | Heated towel rails | Worcester Bosch heating system | USB points, brushed chrome sockets & downlighters | Panelled Oak Shaker doors | White painted staircase with Oak handrails & newel posts | Neutral decor throughout | Security alarm | Smoke alarm | Fibre optic BT masterboxes | Front landscaping and turfing | Exterior lighting | Integral Double Garage | Block-paved private driveway for additional two cars | Fast car charging point | 10 year warranty... and so much more