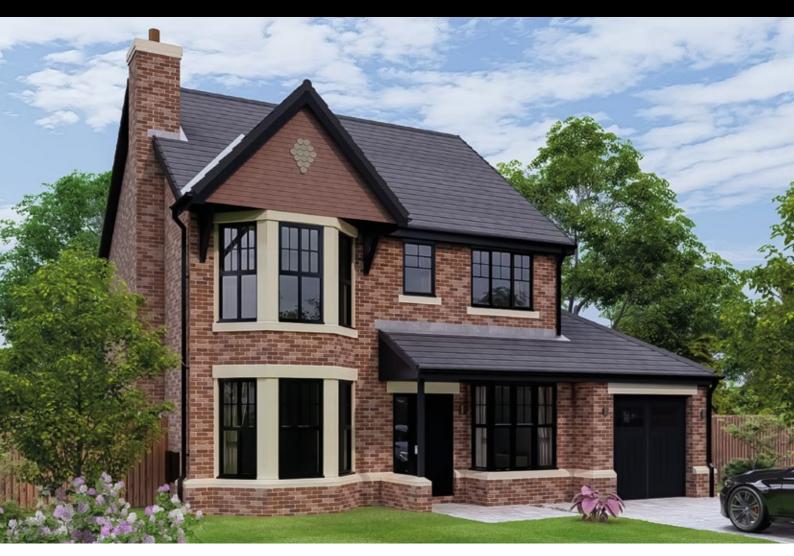

## ELSTON

## Four bedroom detached family home with integral garage

This home features ...

Beautifully designed SieMatic kitchen by Stuart Frazer with integrated NEFF appliances Open plan kitchen/dining/entertainment area with bi-fold doors & utility room Four double bedrooms, two with ensuites Large family bathroom and a spacious lounge Downstairs study, cloakroom and store room Generous turfed and fenced gardens Single garage and paved parking area for two cars Quality fixtures & fittings throughout

Prestige Collection ELSTON 1792 ft<sup>2</sup> / 167m<sup>2</sup> Four bedroom detached home with integral garage